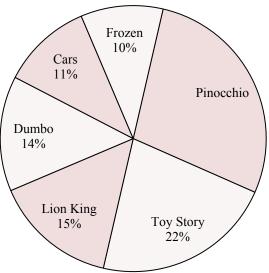

8.

9.

10. \_\_\_\_\_

- **6)** Which movie was the most popular?
- 7) Which movie was the least popular?
- 8) What percent of people said Pinocchio was their favorite?
- 9) What percent of people said either Pinocchio or Cars was their favorite?
- **10)** Which two movies did about half the people say was their favorite?

## **Favorite Disney Movie**