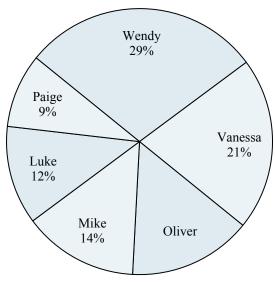

## **Class Election Results**

- 1) Who won the election?
- 2) Who got the least number of votes?
- **3)** What percent of people voted for Oliver?
- 4) What percent of people voted for either Luke or Oliver?
- 5) Which two candidates had about half the votes?

## Answers

1.

2

3.

4.

5.

6. \_\_\_\_

7.